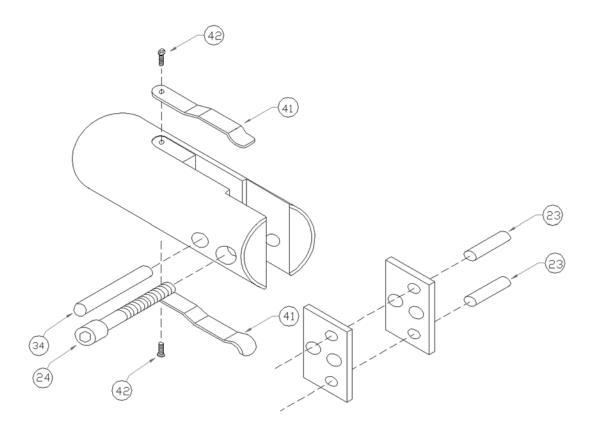

PARTS LIST FOR THE NO. SA-2P JAW HOUSING USE WITH SP-001, SP-002, SP-003, SP-004, SP-005, SP-006, SP-008

## **SA-2P JAW HOUSING COMPLETE**

| SA-2P | JAW HOUSING WITH LOCK PIN* |
|-------|----------------------------|
|-------|----------------------------|

## PARTS PRICE LIST

| DRW. NO. | DESCRIPTION              | PART NO.  |
|----------|--------------------------|-----------|
| 23       | PIVOT PIN                | 3-23-K2   |
| 24       | JAW ASSEMBLY MOUNT SCREW | 3-24      |
| 34       | SIDE PLATE LOCKING PIN** | 3-34      |
| 41       | EXTERNAL JAW SPRING      | 3-41-K2   |
| 42       | MOUNT SCREW              | 28-01-K10 |

NOTE:

Side plates and housing not sold separately for SA-2P.

<sup>\*\*</sup> SIDE PLATE LOCKING PIN USED WITH SA-2P JAW HOUSING ONLY

<sup>\*</sup> SA-2P JAW HOUSING USED WITH PGC, D-4, D-31, D-33 JAW SET ONLY